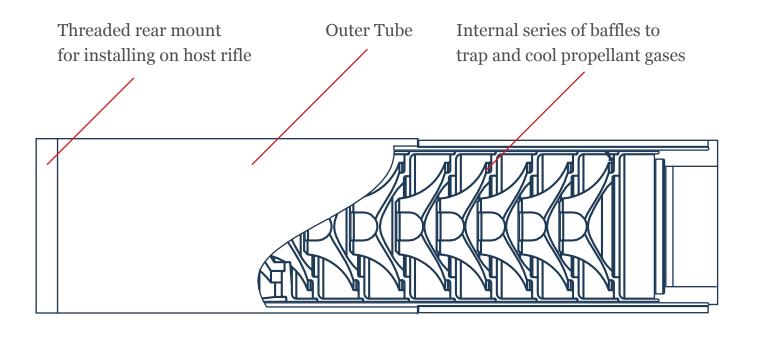

## **Traditional Rifle Suppressor**

Direction of projectile travel

AmericanSuppressorAssociation.com

Suppressor laws are subject to frequent change and interpretation. This map does not constitute legal advice. To ensure full compliance, consult a local attorney for an accurate interpretation prior to usage.